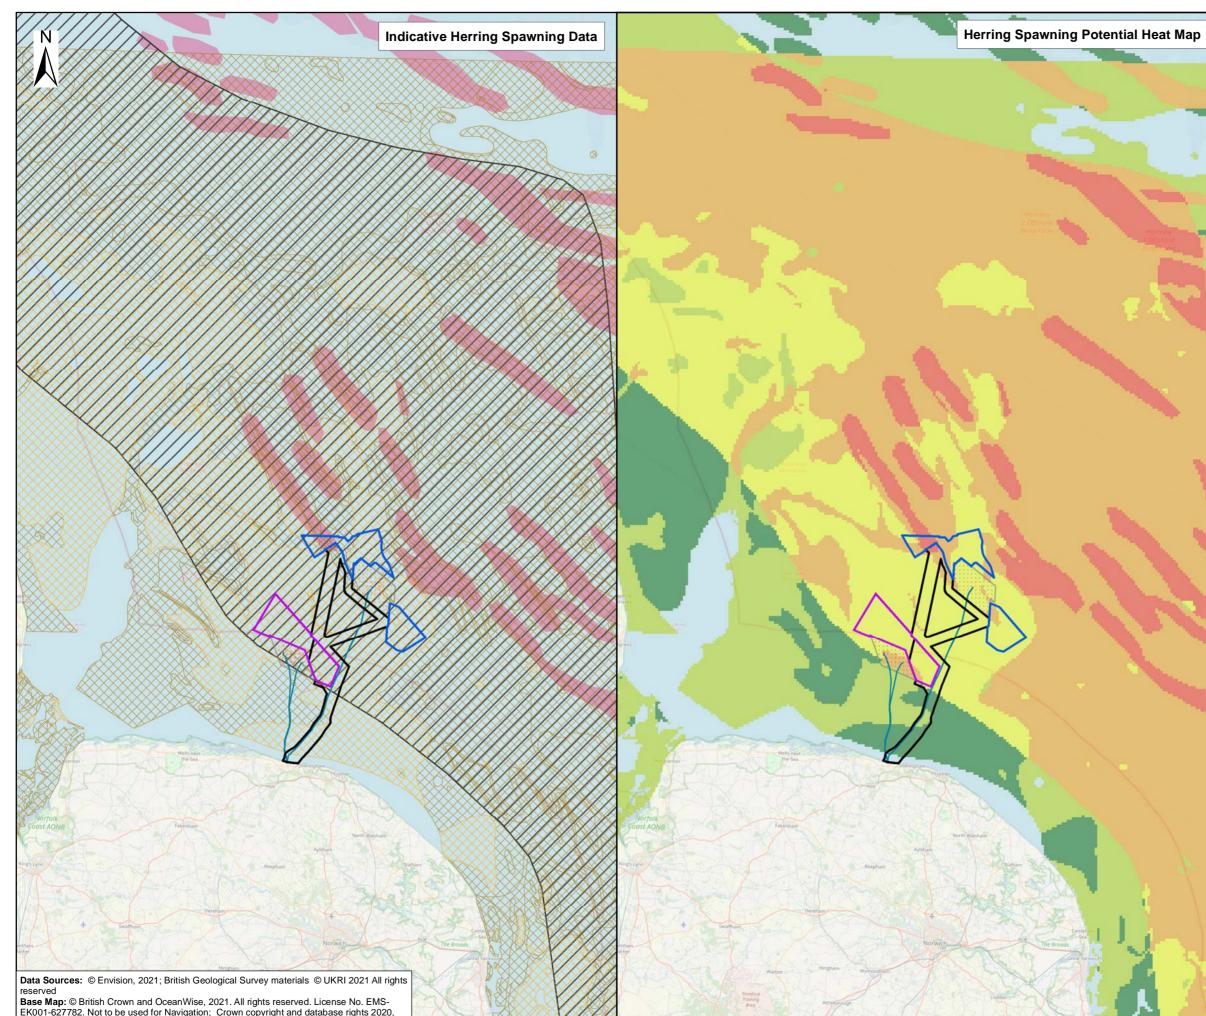

## List of Figures

Figure 9.1 Study Area

Figure 9.2 Herring Habitat Suitability

Figure 9.3 Herring Potential Spawning Areas

Figure 9.4 Sandeel Habitat Suitability

Figure 9.5 Sandeel Potential Spawning Areas