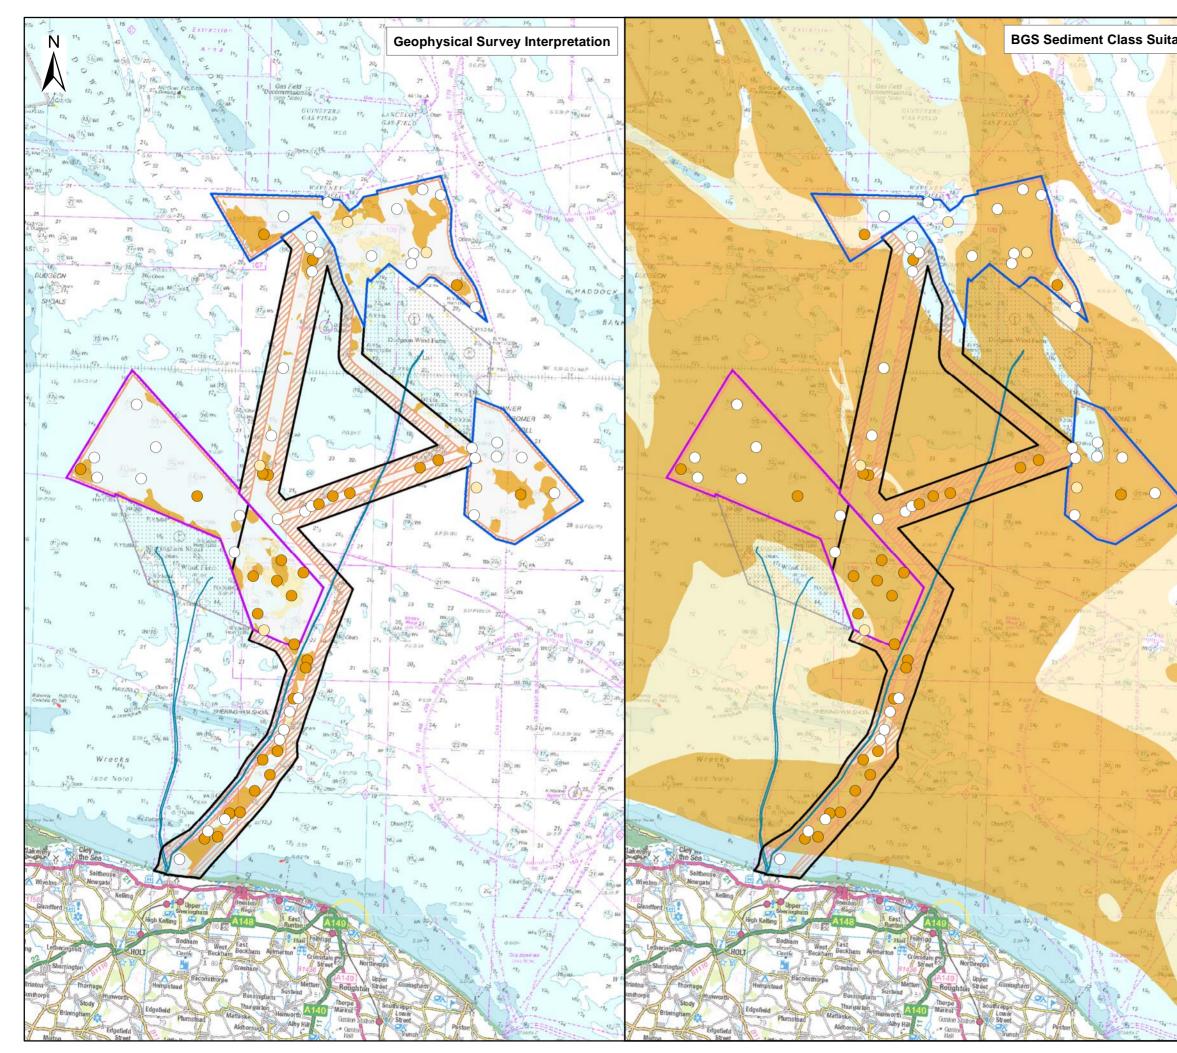

| APR     |
|   | E                                                                                                                                                                                                                                                                                                                                                                                                                                                                                                                                 |            | oningDHV<br>Society Together                                                                                              | (          | equir               | nor                                                                  |         |



| 2                        |                                                                           | 0              |                                                                        |                |             |                        |  |  |
|--------------------------|---------------------------------------------------------------------------|----------------|------------------------------------------------------------------------|----------------|-------------|------------------------|--|--|
| ability                  | Sheringham Shoal and<br>Dudgeon Extension Projects                        |                |                                                                        |                |             |                        |  |  |
|