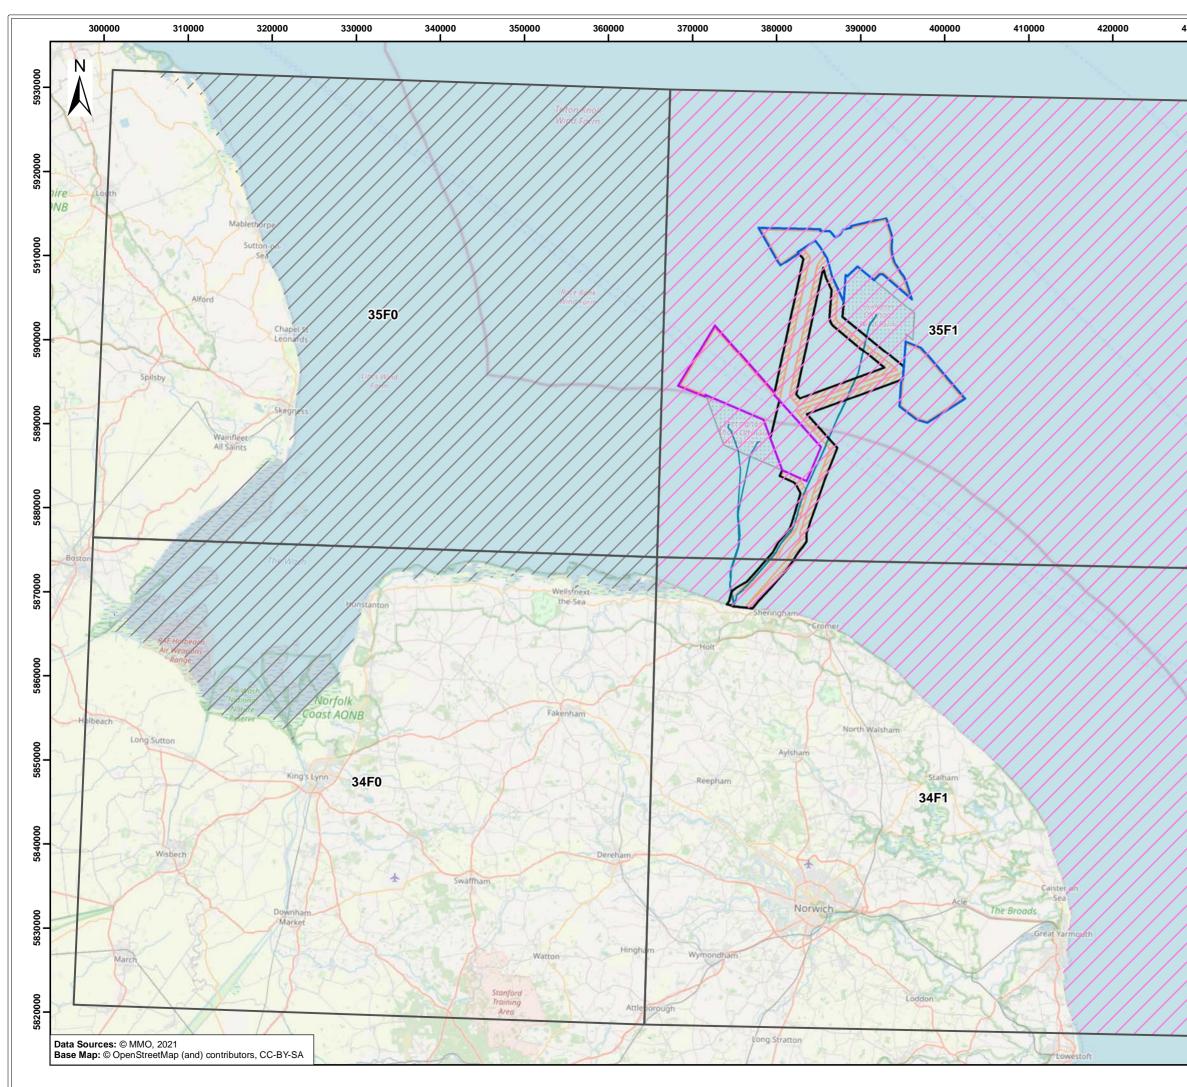

| 430000 |  |
|--------|--|
|        |  |

|   | I                                                                                                                                                                                                                                                                                                                                                                                                                                                                                                                                 |            | eringhan<br>eon Exte                                                                                                      |            |                     |                                                                      | 6       |
|---|-----------------------------------------------------------------------------------------------------------------------------------------------------------------------------------------------------------------------------------------------------------------------------------------------------------------------------------------------------------------------------------------------------------------------------------------------------------------------------------------------------------------------------------|------------|---------------------------------------------------------------------------------------------------------------------------|------------|---------------------|----------------------------------------------------------------------|---------|
| ן | Title:                                                                                                                                                                                                                                                                                                                                                                                                                                                                                                                            |            |                                                                                                                           |            |                     |                                                                      |         |
|   |                                                                                                                                                                                                                                                                                                                                                                                                                                                                                                                                   |            | Figure 9.1                                                                                                                | Stud       | y Area              |                                                                      |         |
|   | Figure 9.1 Study Area         Document:         Environmental Statement (ES)<br>Chapter 9 Fish and Shellfish Ecology         Application Doc. no.: 6,26         Legend:         Dudgeon Offshore Wind Farm Extension<br>Project Wind Farm Site         Sheringham Shoal Offshore Wind Farm<br>Extension Project Wind Farm Site         Offshore Cable Corridors         Offshore Temporary Work Area         Existing Offshore Wind Farm         Existing Offshore Wind Farm         Local Study Area         Regional Study Area |            |                                                                                                                           |            |                     |                                                                      |         |
|   |                                                                                                                                                                                                                                                                                                                                                                                                                                                                                                                                   |            | hited kingdom<br>et Newsa<br>for the brow<br>of Man<br>Leos<br>Marchester Sher<br>Son<br>Northester Leos<br>Condit Londor | 2          | Nederland<br>Düssek | scheser<br>hotsten<br>n Hamburg<br>Nedersschein<br>Ma<br>sort Deutsc | gdeburg |
| 1 | Belgie ()<br>Belgie ()<br>Belgien/<br>am Man                                                                                                                                                                                                                                                                                                                                                                                                                                                                                      |            |                                                                                                                           |            |                     |                                                                      |         |
|   | Paris Luxemburg Boyen<br>Good Err Stuttgart                                                                                                                                                                                                                                                                                                                                                                                                                                                                                       |            |                                                                                                                           |            |                     |                                                                      |         |
|   | Coordinate Reference System: WGS 1984 UTM Zone 31N           Transformation WGS84: OSGB_1936_To_WGS_1984_7           0         10         20 km                                                                                                                                                                                                                                                                                                                                                                                   |            |                                                                                                                           |            |                     |                                                                      |         |
| 1 | Scale:                                                                                                                                                                                                                                                                                                                                                                                                                                                                                                                            | 1:450,000  | Scale                                                                                                                     | at size: / | A3                  |                                                                      |         |
|   |                                                                                                                                                                                                                                                                                                                                                                                                                                                                                                                                   |            | 282-RH-Z-GA-00<br>288164_RHD_ZZ                                                                                           |            | _Z_0168             |                                                                      |         |
|   |                                                                                                                                                                                                                                                                                                                                                                                                                                                                                                                                   |            |                                                                                                                           |            |                     |                                                                      |         |
|   | A                                                                                                                                                                                                                                                                                                                                                                                                                                                                                                                                 | 13/05/2022 | First Issue                                                                                                               |            | AZ                  | РМ                                                                   | PM      |
|   | REV                                                                                                                                                                                                                                                                                                                                                                                                                                                                                                                               | DATE       | STATUS                                                                                                                    |            | DRW                 | СНК                                                                  | APR     |
|   | E                                                                                                                                                                                                                                                                                                                                                                                                                                                                                                                                 |            | oningDHV<br>Society Together                                                                                              | (          | equir               | nor                                                                  |         |