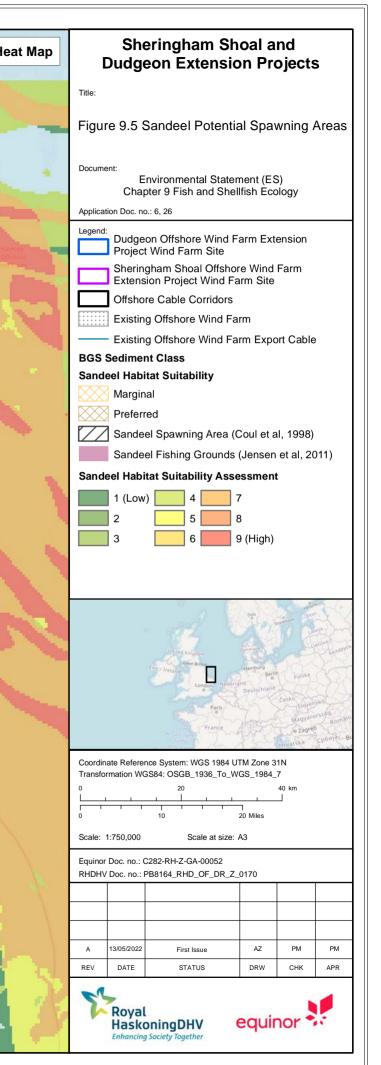

## List of Figures

Figure 9.1 Study Area

Figure 9.2 Herring Habitat Suitability

Figure 9.3 Herring Potential Spawning Areas

Figure 9.4 Sandeel Habitat Suitability

Figure 9.5 Sandeel Potential Spawning Areas