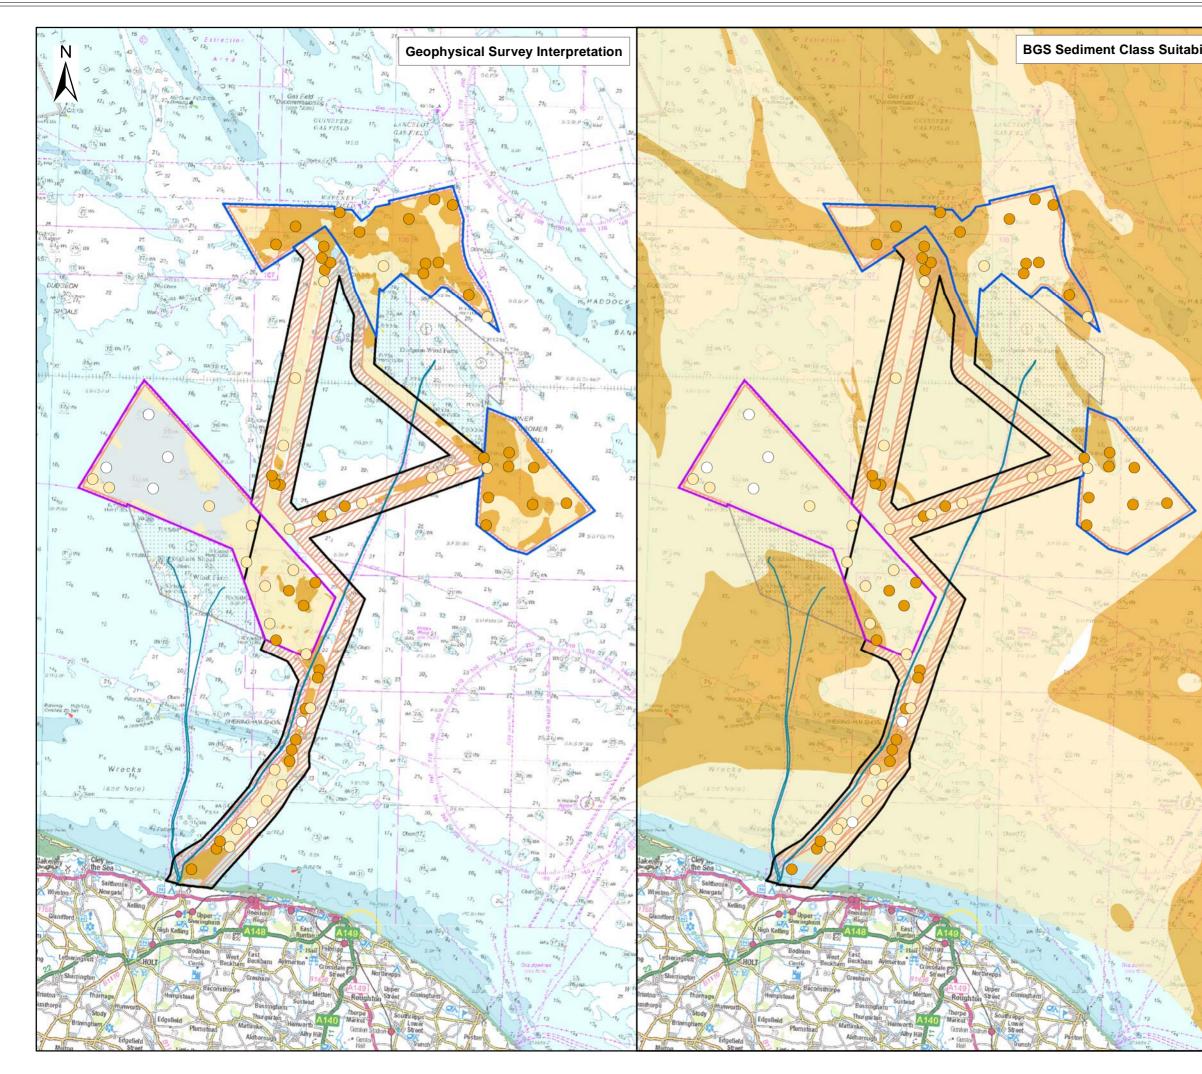

## List of Figures

Figure 9.1 Study Area

Figure 9.2 Herring Habitat Suitability

Figure 9.3 Herring Potential Spawning Areas

Figure 9.4 Sandeel Habitat Suitability

Figure 9.5 Sandeel Potential Spawning Areas

| 2                        |                                                                           | 0              |                                                                        |                |             |                        |  |  |
|--------------------------|---------------------------------------------------------------------------|----------------|------------------------------------------------------------------------|----------------|-------------|------------------------|--|--|
| ability                  | Sheringham Shoal and<br>Dudgeon Extension Projects                        |                |                                                                        |                |             |                        |  |  |
|                          | · ·                                                                       | Judge          |                                                                        |                | Jecis       |                        |  |  |
| 35 21                    | Title:                                                                    |                |                                                                        |                |             |                        |  |  |
| 1/2                      |                                                                           |                |                                                                        | h :+-+ 0.      | :tob:!!:t   |                        |  |  |
| 19 ( tiller ) 3.8<br>20, |                                                                           | Figure s       | 0.2 Herring Ha                                                         | abitat Su      | itability   | /                      |  |  |
|                          |                                                                           |                |                                                                        |                |             |                        |  |  |
| 20,                      | Docume                                                                    |                | vironmental Stat                                                       | ement (ES      | 6)          |                        |  |  |
| 3.20 P                   |                                                                           | Chapt          | ter 9 Fish and Sh                                                      | ellfish Eco    | ology       |                        |  |  |
| a Channes and            | Application Doc. no.: 6, 26                                               |                |                                                                        |                |             |                        |  |  |
| 33                       | Legend:<br>Dudgeon Offshore Wind Farm Extension<br>Project Wind Farm Site |                |                                                                        |                |             |                        |  |  |
| ×45                      |                                                                           | Shering        | ham Shoal Offsh                                                        |                | Farm        |                        |  |  |
| 13, 12,                  |                                                                           | -              | on Project Wind<br>e Cable Corridor                                    |                |             |                        |  |  |
| HADDOCK                  |                                                                           |                | e Temporary Wo                                                         |                |             |                        |  |  |
| BANN                     |                                                                           |                | Offshore Wind I                                                        |                |             |                        |  |  |
| 1, 12,                   |                                                                           |                | Offshore Wind I                                                        |                | ort Cable   |                        |  |  |
| The The                  | Grab                                                                      | Samples        |                                                                        |                |             |                        |  |  |
| and address of the       |                                                                           | ng Suitab      |                                                                        |                |             |                        |  |  |
| 20                       | $\bigcirc$                                                                | Unsuita        | ble                                                                    |                |             |                        |  |  |
| * 1A                     | $\bigcirc$                                                                | Margina        | al                                                                     |                |             |                        |  |  |
| 22                       |                                                                           | Preferre       | ed                                                                     |                |             |                        |  |  |
| 22; 21                   | Habit                                                                     | at Area        |                                                                        |                |             |                        |  |  |
|                          | Herri                                                                     | ng Suitab      | oility                                                                 |                |             |                        |  |  |
| > 25                     |                                                                           | Margina        | al                                                                     |                |             |                        |  |  |
| 8 9 4 00.MS              |                                                                           | Preferred      |                                                                        |                |             |                        |  |  |
|                          | UKRI 2                                                                    | 021 All rights |                                                                        |                |             |                        |  |  |
| 23,                      | License                                                                   | No. EMS-E      | n Crown and OceanWi<br>K001-627782. Not to b<br>ase rights 2020, Ordna | be used for Na | vigation; ( | Crown                  |  |  |
| and all                  |                                                                           |                | <ul> <li>d) contributors, CC-BY</li> </ul>                             |                |             |                        |  |  |
| 25 27                    | Be                                                                        | lfast          | Newcastle                                                              |                |             | 133                    |  |  |
|                          | 1 1                                                                       |                | at Britain                                                             |                |             | Schleswig-<br>Holstein |  |  |
| 020 22 23<br>1000 00 21  | Ireland                                                                   | Manchest       | Leeds                                                                  | 10             | roningen    | Hambur                 |  |  |
| 34 102                   |                                                                           | Cymru          | England                                                                | 65             | 144         | dersachsen             |  |  |
| 100 miles                | ~                                                                         | Wales          | Birmingham     f London                                                | Nede           |             | 250                    |  |  |
| -CEIm2                   |                                                                           | -ur di         | e condon                                                               | www. y         | Dusseldorf  | and the second         |  |  |
| au #27.25                | C.                                                                        | an             |                                                                        | Belgiqu        |             | m Main                 |  |  |
| - /                      |                                                                           |                | ce System: WGS 1984                                                    |                |             |                        |  |  |
| 100 (72)<br>             | Transfo<br>0                                                              | rmation WGS    | S84: OSGB_1936_To_<br>7.5                                              | _WGS_1984_     | 7<br>15     | km                     |  |  |
| 2) 25. Sam               |                                                                           | 1              | · · · · ·                                                              |                | ·           |                        |  |  |
| 1 PR                     | 0<br>Scale:                                                               | 1:250,000      | 4<br>Scale at siz                                                      |                | Miles       |                        |  |  |
| pm Ho                    |                                                                           |                |                                                                        |                |             | —                      |  |  |
| 1 24 J                   |                                                                           |                | 282-RH-Z-GA-00052<br>B8164_RHD_OF_DR_                                  | _Z_0166        |             |                        |  |  |
| 1 21.45 /<br>20.94       |                                                                           |                |                                                                        |                |             |                        |  |  |
| Zo Asiap                 |                                                                           |                |                                                                        |                |             |                        |  |  |
| The second               |                                                                           |                |                                                                        |                |             |                        |  |  |
| 10, 10.0                 | A                                                                         | 13/05/2022     | First Issue                                                            | AZ             | PM          | PM                     |  |  |
| 15,                      | REV                                                                       | DATE           | STATUS                                                                 | DRW            | СНК         | APR                    |  |  |
| 21 11                    | 51                                                                        | >              |                                                                        |                |             |                        |  |  |
| Star P                   |                                                                           | Royal          |                                                                        | equir          |             |                        |  |  |
|                          |                                                                           |                | ningDHV<br>Society Together                                            | cqui           |             |                        |  |  |
| the total                |                                                                           |                |                                                                        |                |             |                        |  |  |