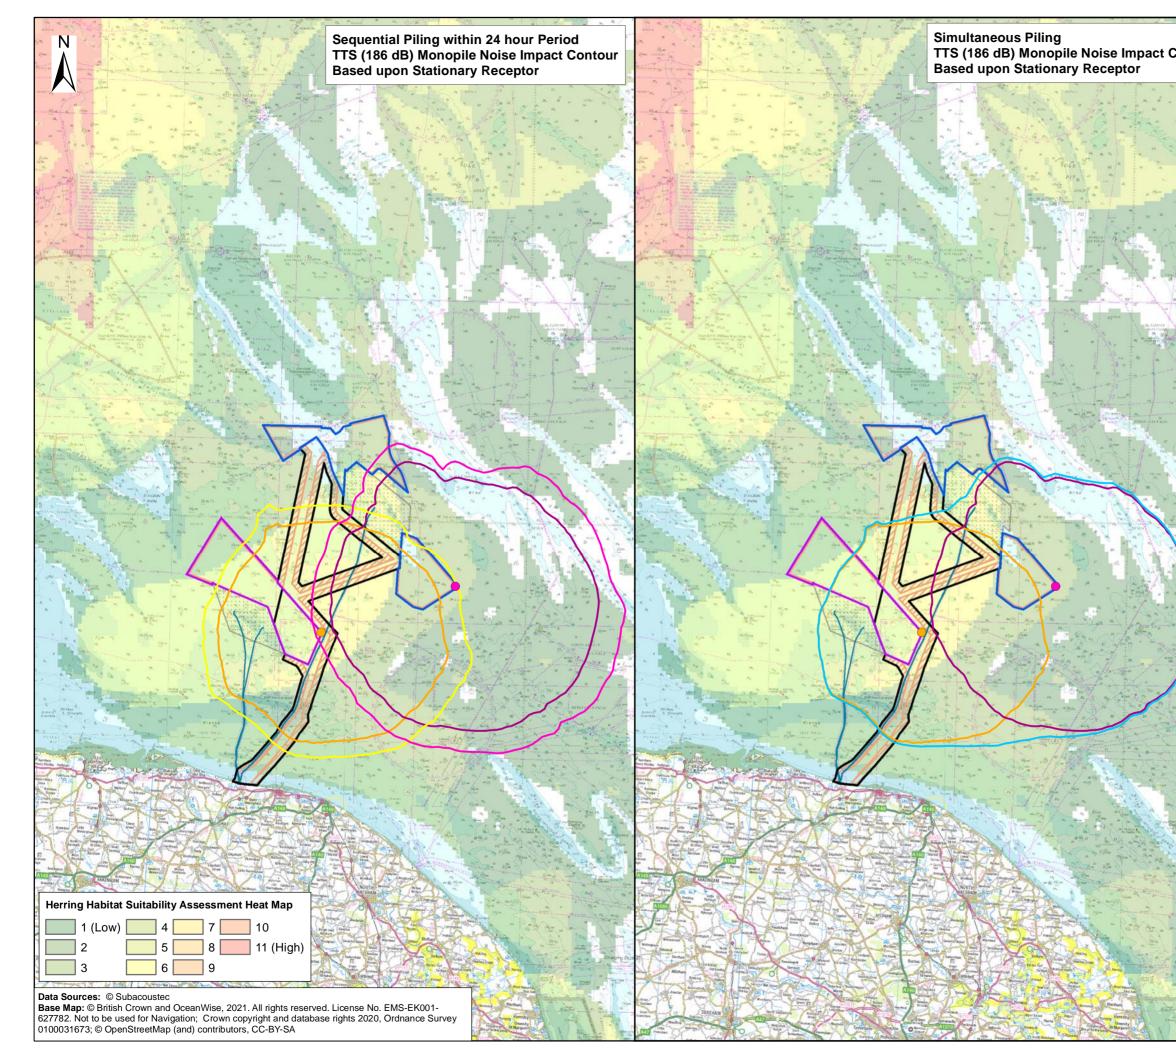

Figure 9.6 Worst Case Single Piling Underwater Noise Impact Ranges in Relation to Potential Herring Spawning

Figure 9.7 Worst Case Sequential and Simultaneous Underwater Noise Impact Ranges in Relation to Potential Herring Spawning