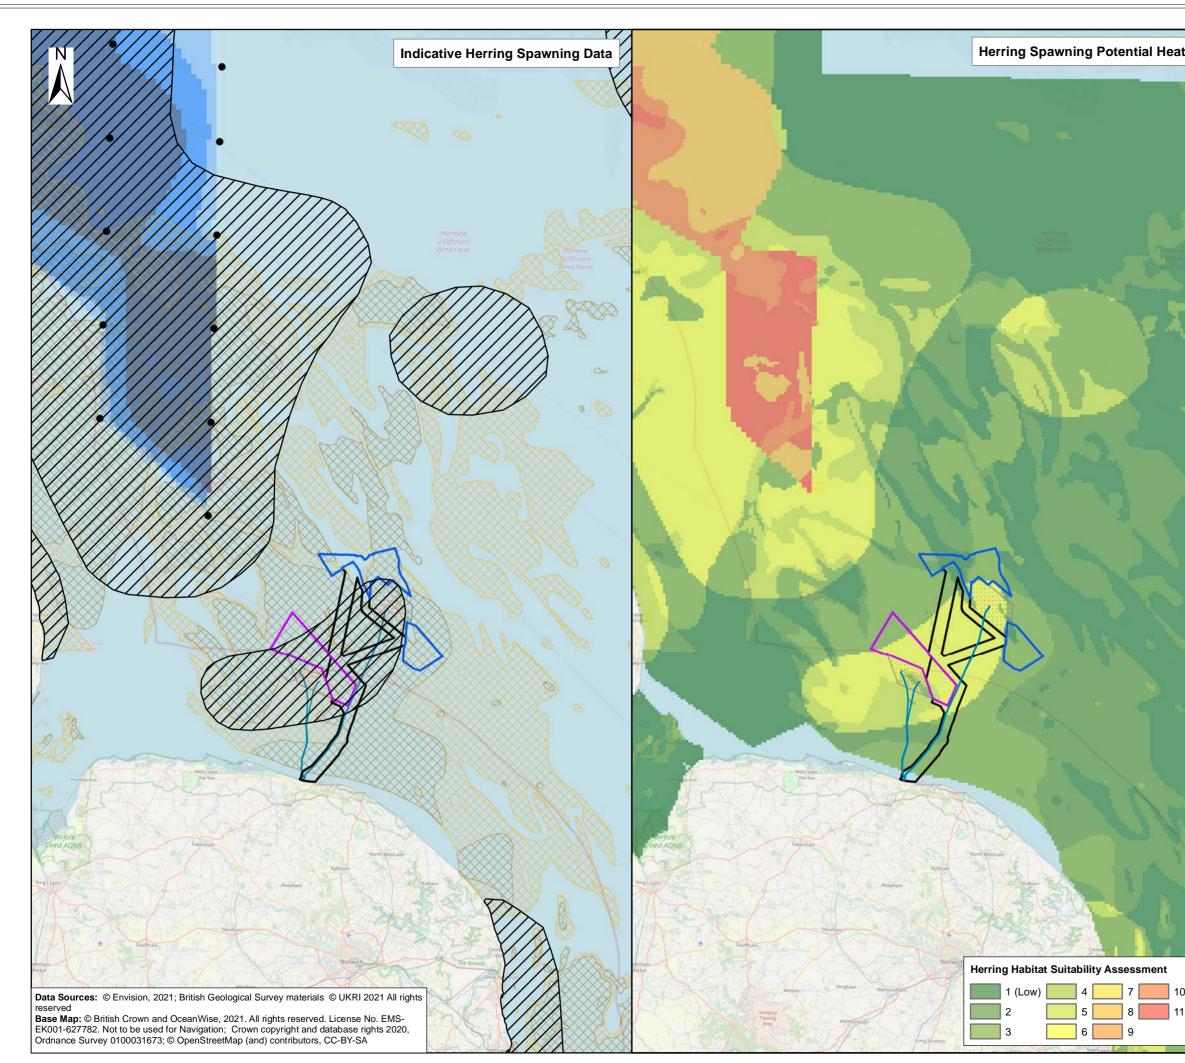

## List of Figures

Figure 9.1 Study Area

Figure 9.2 Herring Habitat Suitability

Figure 9.3 Herring Potential Spawning Areas

Figure 9.4 Sandeel Habitat Suitability

Figure 9.5 Sandeel Potential Spawning Areas

| 2                        |                                                                           | 0              |                                                                        |                |             |                        |  |  |
|--------------------------|---------------------------------------------------------------------------|----------------|------------------------------------------------------------------------|----------------|-------------|------------------------|--|--|
| ability                  | Sheringham Shoal and<br>Dudgeon Extension Projects                        |                |                                                                        |                |             |                        |  |  |
|                          | · ·                                                                       | Judge          |                                                                        |                | Jecis       |                        |  |  |
| 35 21                    | Title:                                                                    |                |                                                                        |                |             |                        |  |  |
| 1/2                      |                                                                           |                |                                                                        | h :+-+ 0.      | :tob:!!:t   |                        |  |  |
| 19 ( tiller ) 3.8<br>20, |                                                                           | Figure s       | 0.2 Herring Ha                                                         | abitat Su      | itability   | /                      |  |  |
|                          |                                                                           |                |                                                                        |                |             |                        |  |  |
| 20,                      | Docume                                                                    |                | vironmental Stat                                                       | ement (ES      | 6)          |                        |  |  |
| 3.20 P                   |                                                                           | Chapt          | ter 9 Fish and Sh                                                      | ellfish Eco    | ology       |                        |  |  |
| a Channes and            | Application Doc. no.: 6, 26                                               |                |                                                                        |                |             |                        |  |  |
| 33                       | Legend:<br>Dudgeon Offshore Wind Farm Extension<br>Project Wind Farm Site |                |                                                                        |                |             |                        |  |  |
| ×45                      |                                                                           | Shering        | ham Shoal Offsh                                                        |                | Farm        |                        |  |  |
| 13, 12,                  |                                                                           | -              | on Project Wind<br>e Cable Corridor                                    |                |             |                        |  |  |
| HADDOCK                  |                                                                           |                | e Temporary Wo                                                         |                |             |                        |  |  |
| BANN                     |                                                                           |                | Offshore Wind I                                                        |                |             |                        |  |  |
| 1, 12,                   |                                                                           |                | Offshore Wind I                                                        |                | ort Cable   |                        |  |  |
| The The                  | Grab                                                                      | Samples        |                                                                        |                |             |                        |  |  |
| and address of the       |                                                                           | ng Suitab      |                                                                        |                |             |                        |  |  |
| 20                       | $\bigcirc$                                                                | Unsuita        | ble                                                                    |                |             |                        |  |  |
| * 1A                     | $\bigcirc$                                                                | Margina        | al                                                                     |                |             |                        |  |  |
| 22                       |                                                                           | Preferre       | ed                                                                     |                |             |                        |  |  |
| 22; 21                   | Habit                                                                     | at Area        |                                                                        |                |             |                        |  |  |
|                          | Herri                                                                     | ng Suitab      | oility                                                                 |                |             |                        |  |  |
| > 25                     |                                                                           | Margina        | al                                                                     |                |             |                        |  |  |
| 8 9 4 00.MS              |                                                                           | Preferred      |                                                                        |                |             |                        |  |  |
|                          | UKRI 2                                                                    | 021 All rights |                                                                        |                |             |                        |  |  |
| 23,                      | License                                                                   | No. EMS-E      | n Crown and OceanWi<br>K001-627782. Not to b<br>ase rights 2020, Ordna | be used for Na | vigation; ( | Crown                  |  |  |
| and all                  |                                                                           |                | <ul> <li>d) contributors, CC-BY</li> </ul>                             |                |             |                        |  |  |
| 25 27                    | Be                                                                        | lfast          | Newcastle                                                              |                |             | 133                    |  |  |
|                          | 1 1                                                                       |                | at Britain                                                             |                |             | Schleswig-<br>Holstein |  |  |
| 020 22 23<br>1000 00 21  | Ireland                                                                   | Manchest       | Leeds                                                                  | 10             | roningen    | Hambur                 |  |  |
| 34 102                   |                                                                           | Cymru          | England                                                                | 65             | 144         | dersachsen             |  |  |
| 100 miles                | ~                                                                         | Wales          | Birmingham     f London                                                | Nede           |             | 250                    |  |  |
| -CEIm2                   |                                                                           | -ur di         | e condon                                                               | www. y         | Dusseldorf  | and the second         |  |  |
| au #27.25                | C.                                                                        | an             |                                                                        | Belgiqu        |             | m Main                 |  |  |
| - /                      |                                                                           |                | ce System: WGS 1984                                                    |                |             |                        |  |  |
| 100 (72)<br>             | Transfo<br>0                                                              | rmation WGS    | S84: OSGB_1936_To_<br>7.5                                              | _WGS_1984_     | 7<br>15     | km                     |  |  |
| 2) 25. Sam               |                                                                           | 1              | · · · · ·                                                              |                | ·           |                        |  |  |
| 1 PR                     | 0<br>Scale:                                                               | 1:250,000      | 4<br>Scale at siz                                                      |                | Miles       |                        |  |  |
| pm Ho                    |                                                                           |                |                                                                        |                |             | —                      |  |  |
| 1 24 J                   |                                                                           |                | 282-RH-Z-GA-00052<br>B8164_RHD_OF_DR_                                  | _Z_0166        |             |                        |  |  |
| 1 21.45 /<br>20.94       |                                                                           |                |                                                                        |                |             |                        |  |  |
| Zo Asiap                 |                                                                           |                |                                                                        |                |             |                        |  |  |
| The second               |                                                                           |                |                                                                        |                |             |                        |  |  |
| 10, 10.0                 | A                                                                         | 13/05/2022     | First Issue                                                            | AZ             | PM          | PM                     |  |  |
| 15,                      | REV                                                                       | DATE           | STATUS                                                                 | DRW            | СНК         | APR                    |  |  |
| 21 11                    | 51                                                                        | >              |                                                                        |                |             |                        |  |  |
| Star P                   |                                                                           | Royal          |                                                                        | equir          |             |                        |  |  |
|                          |                                                                           |                | ningDHV<br>Society Together                                            | cqui           |             |                        |  |  |
| the total                |                                                                           |                |                                                                        |                |             |                        |  |  |