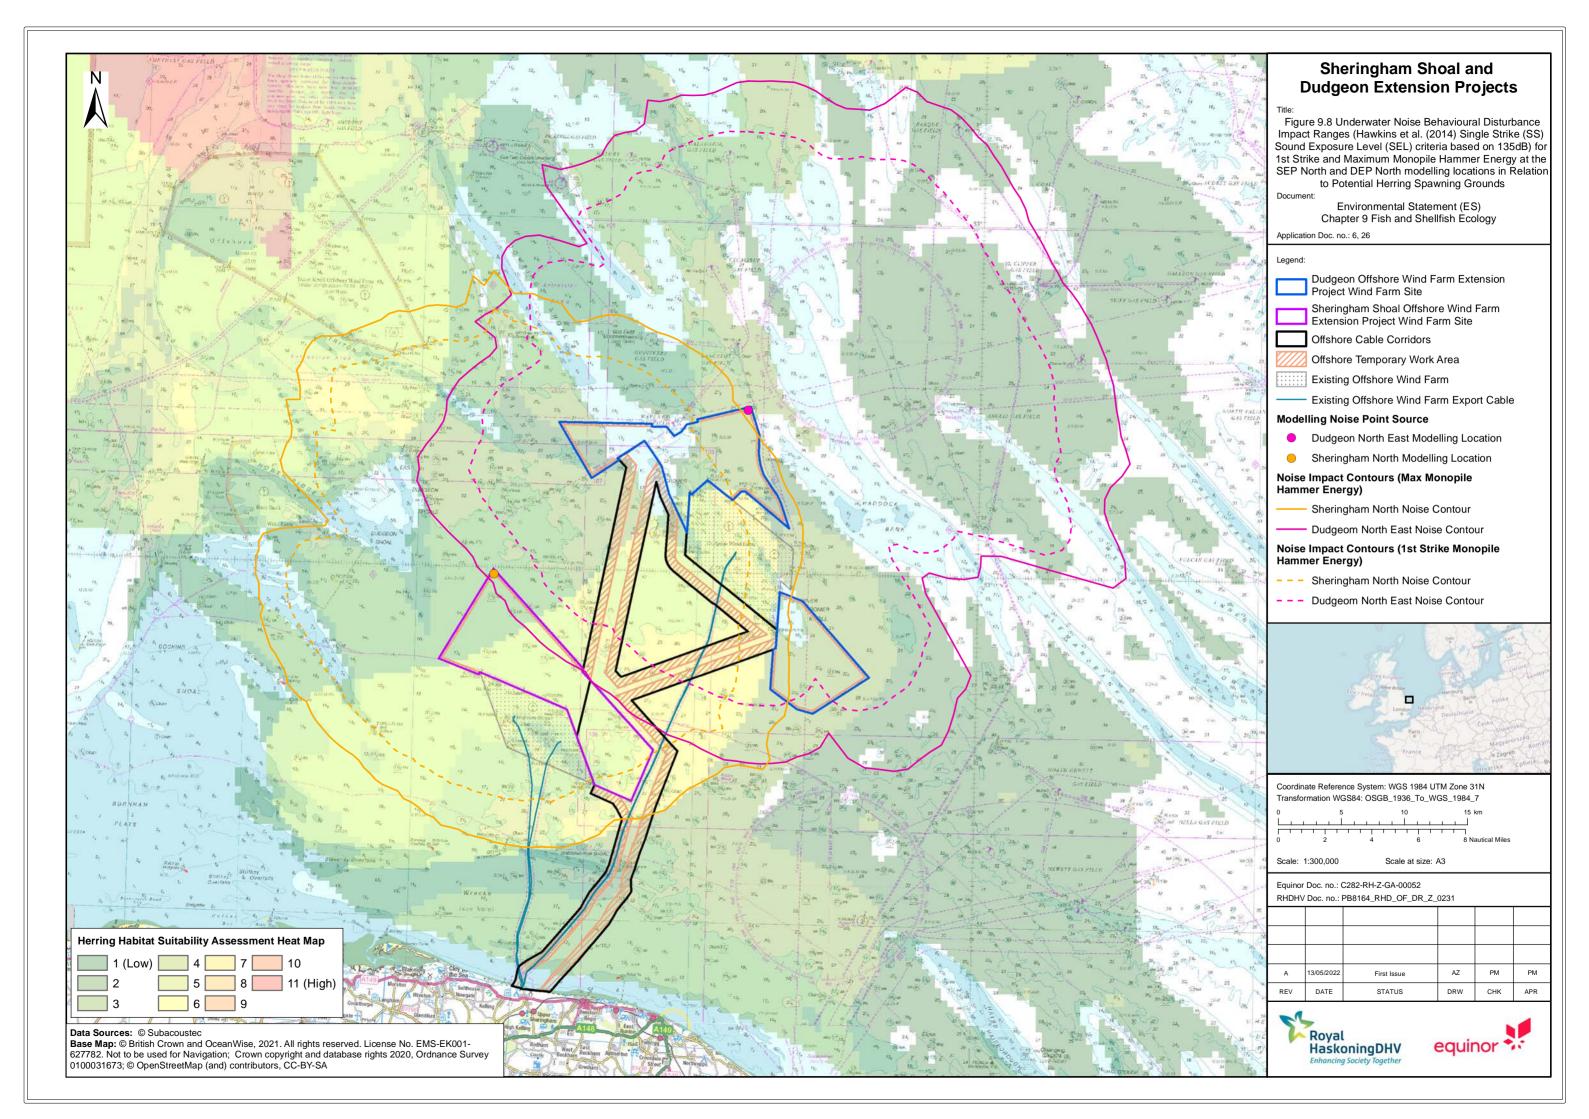

Figure 9.8 Underwater Noise Behavioural Disturbance Impact Ranges (Hawkins *et al.* (2014) Single Strike (SS) Sound Exposure Level (SEL) criteria based on 135dB) for 1st Strike and Maximum Monopile Hammer Energy at the SEP North and DEP North modelling locations in Relation to Potential Herring Spawning Grounds