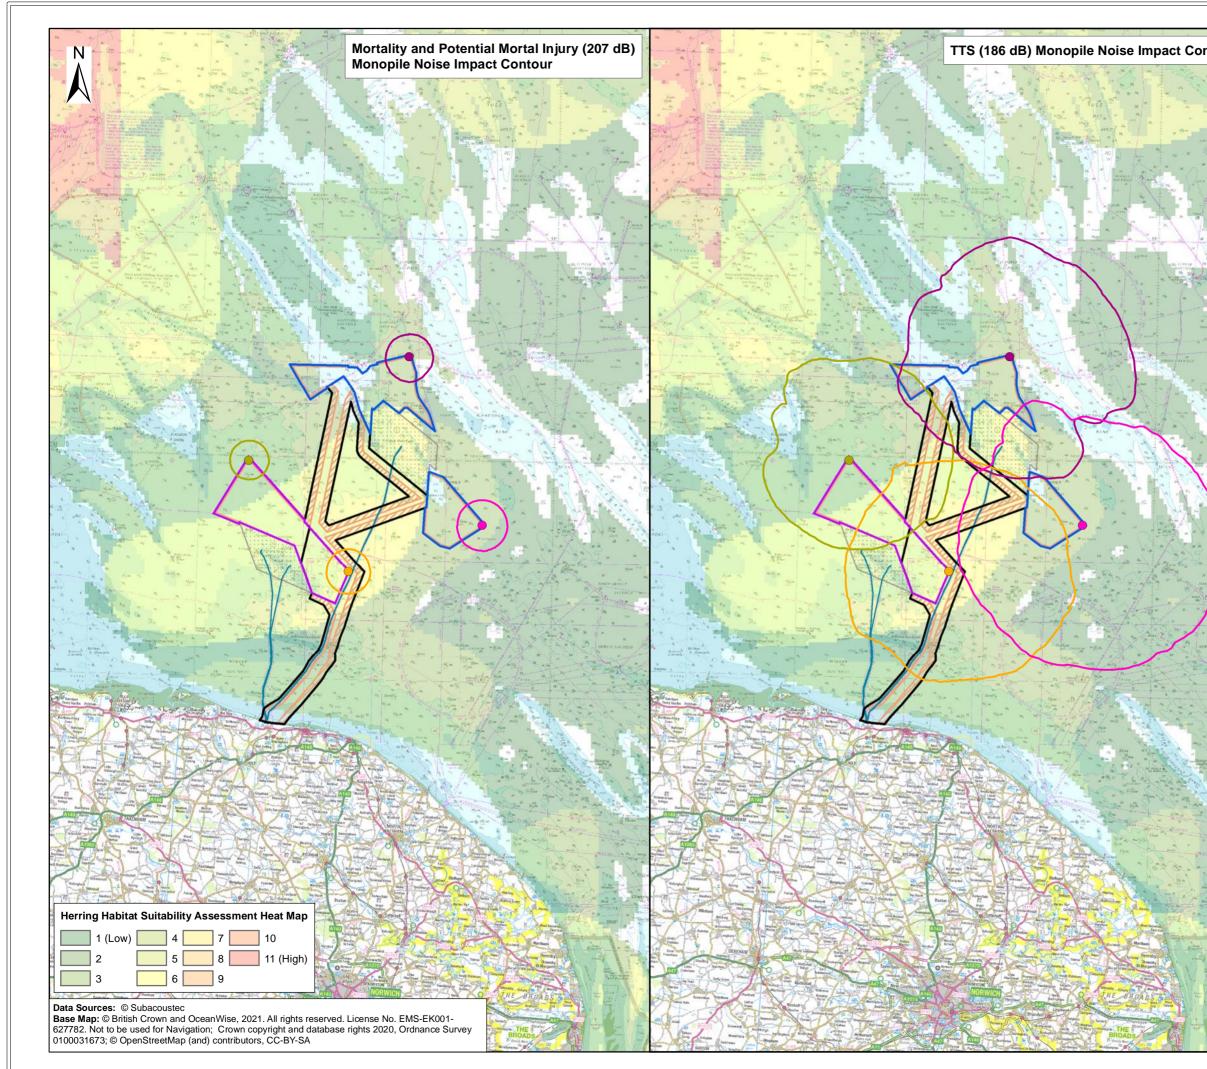

Figure 9.6 Worst Case Single Piling Underwater Noise Impact Ranges in Relation to Potential Herring Spawning

Figure 9.7 Worst Case Sequential and Simultaneous Underwater Noise Impact Ranges in Relation to Potential Herring Spawning

Figure 9.8 Underwater Noise Behavioural Disturbance Impact Ranges (Hawkins *et al.* (2014) Single Strike (SS) Sound Exposure Level (SEL) criteria based on 135dB) for 1st Strike and Maximum Monopile Hammer Energy at the SEP North and DEP North modelling locations in Relation to Potential Herring Spawning Grounds